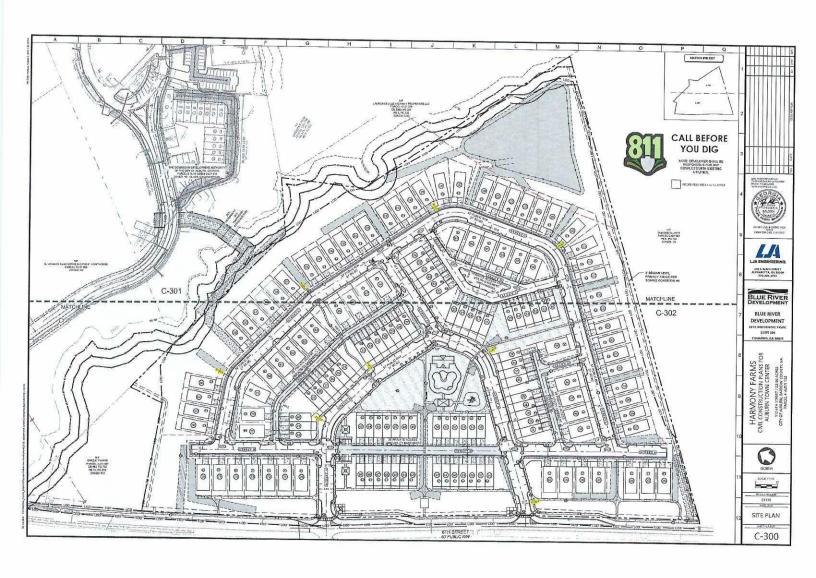

**PURPOSE:** Intersection angles at Harmony Farms ("o" 6th Street, parcel #

AU11 152)

**BACKGROUND:** The applicant is proposing to vary from typical intersection angles pursuant to Title 16 - Development Regulations of the City of Auburn.

## WAIVER APPLICATION

| Type of Request:                                                               | ☐ Zoning/Special Exception                                                                                                                                     | ☐ Administrative                                                                         | □ Sign                                             | ☑Dev Regs.                                           |                                     | □ Other                                  |
|--------------------------------------------------------------------------------|----------------------------------------------------------------------------------------------------------------------------------------------------------------|------------------------------------------------------------------------------------------|----------------------------------------------------|------------------------------------------------------|-------------------------------------|------------------------------------------|
| Applicable Zoning/Sign                                                         | n Code Section:                                                                                                                                                | ***************************************                                                  |                                                    | 11                                                   |                                     |                                          |
| Nature of Request:                                                             | Required                                                                                                                                                       | Proposed                                                                                 | Minimum Setback<br>Requirements                    |                                                      | k Proposed Setback<br>Requirements  |                                          |
| Setback                                                                        |                                                                                                                                                                |                                                                                          |                                                    |                                                      |                                     |                                          |
| Sign                                                                           |                                                                                                                                                                |                                                                                          |                                                    |                                                      |                                     |                                          |
| # Parking Spaces                                                               |                                                                                                                                                                |                                                                                          |                                                    |                                                      |                                     |                                          |
| Other                                                                          |                                                                                                                                                                |                                                                                          |                                                    | , <u> </u>                                           |                                     |                                          |
| Name of Project/Sub                                                            | odivision: <mark>Harmony Far</mark>                                                                                                                            | ms                                                                                       |                                                    | Present Zo                                           | ning: A                             | G and CCD                                |
| Property Address/Lo                                                            |                                                                                                                                                                |                                                                                          |                                                    | Tax Parcel                                           | ID: AU                              | 11 152                                   |
| Briefly describe varia                                                         | ance request:                                                                                                                                                  |                                                                                          |                                                    |                                                      |                                     |                                          |
| Allowance for Stree<br>preliminary plans (                                     | et, Right-of-Way, Sho<br>See attached Exhibits                                                                                                                 | ulder, and Clear Zor<br>) Code 16.40.050 &                                               | nes design<br>16.28.020                            | as shown i                                           | n the                               |                                          |
| Owner Name: Blue F                                                             | River Development, Ll                                                                                                                                          | _C                                                                                       |                                                    |                                                      |                                     |                                          |
| Address: 3810 Wind                                                             | lermere Pkwy, Suite 5                                                                                                                                          | 604                                                                                      |                                                    |                                                      |                                     |                                          |
| Phone: 1-800-424-8802 Email: GReid@blueriverdevelopment.com                    |                                                                                                                                                                |                                                                                          |                                                    |                                                      |                                     |                                          |
| Applicant Name (if d                                                           | ifferent from above):Bli                                                                                                                                       | ue River Developr                                                                        | nent, LLC                                          | c/o LJA E                                            | nginee                              | ering, Inc.                              |
| Address: 299 South                                                             | Main Street, Alpharet                                                                                                                                          | ta, Georgia 30009                                                                        |                                                    |                                                      |                                     |                                          |
| Phone: 770-855-2430 Email: cdurnwald@lja.com                                   |                                                                                                                                                                |                                                                                          |                                                    |                                                      |                                     |                                          |
| be necessary, I understa<br>Ordinance. I understand<br>of the Auburn Zoning Or | ledge, this variance applica<br>and that I am responsible fo<br>I that failure to supply all re<br>rdinance) will result in the n<br>juired regarding Campaign | or filing additional materi<br>quired information (per t<br>ejection of this application | als as specifi<br>he relevant A<br>on. I have read | ed by the City of<br>pplicant Check<br>the provision | of Aubur<br>lists and<br>s of the 0 | n Zoning<br>Requirements<br>Georgia Code |
| Owner/Applicant Signature: Date: 8/5/24                                        |                                                                                                                                                                |                                                                                          |                                                    |                                                      |                                     |                                          |
| Sworn to and subscr                                                            | ibed before me this                                                                                                                                            | day of Augus                                                                             | <u> </u>                                           | ,20                                                  | 24.                                 | minimin                                  |
| Notary Public                                                                  | 1000                                                                                                                                                           | T                                                                                        |                                                    | ate: 8/5/6                                           | 14                                  | LINITA VAN S                             |
| Application Received                                                           |                                                                                                                                                                | Case Nu                                                                                  | mber:                                              | •                                                    | ANTON Z                             |                                          |
| Application Fee: 🗆 \$                                                          | 450                                                                                                                                                            |                                                                                          |                                                    |                                                      |                                     | O PUBL                                   |
| ZBOA Public Hearing                                                            | Date:                                                                                                                                                          |                                                                                          |                                                    |                                                      | Wall-200                            | 100 17.20                                |
|                                                                                |                                                                                                                                                                |                                                                                          |                                                    | William Co.                                          |                                     | THE COUNTY                               |