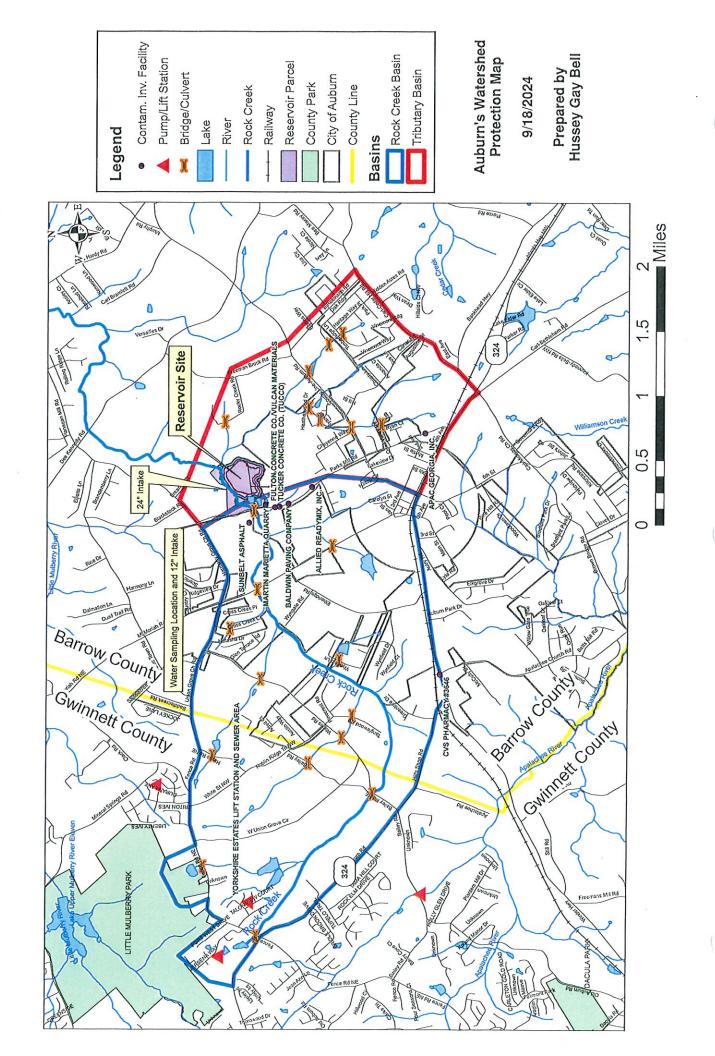

#### WORKSHOP

- 3. Auburn Map Revision Sarah McQuade
- 4. Rezoning-Lyle Rd. Discussion Only (P&Z Update) Sarah McQuade
- 5. PUD Zoning Text Amendment- Lyle Rd. Discussion Only (P&Z Update) Sarah McQuade
- 6. Stormwater Fee Adjustment Michaael Parks
- 7. Withers Building Discussion Michael Parks
- 8. Municipal Building Closeout Michael Parks
- 9. Watershed Protection Area Michael Parks
- 10. USGS/City of Auburn Partnership Michael Parks