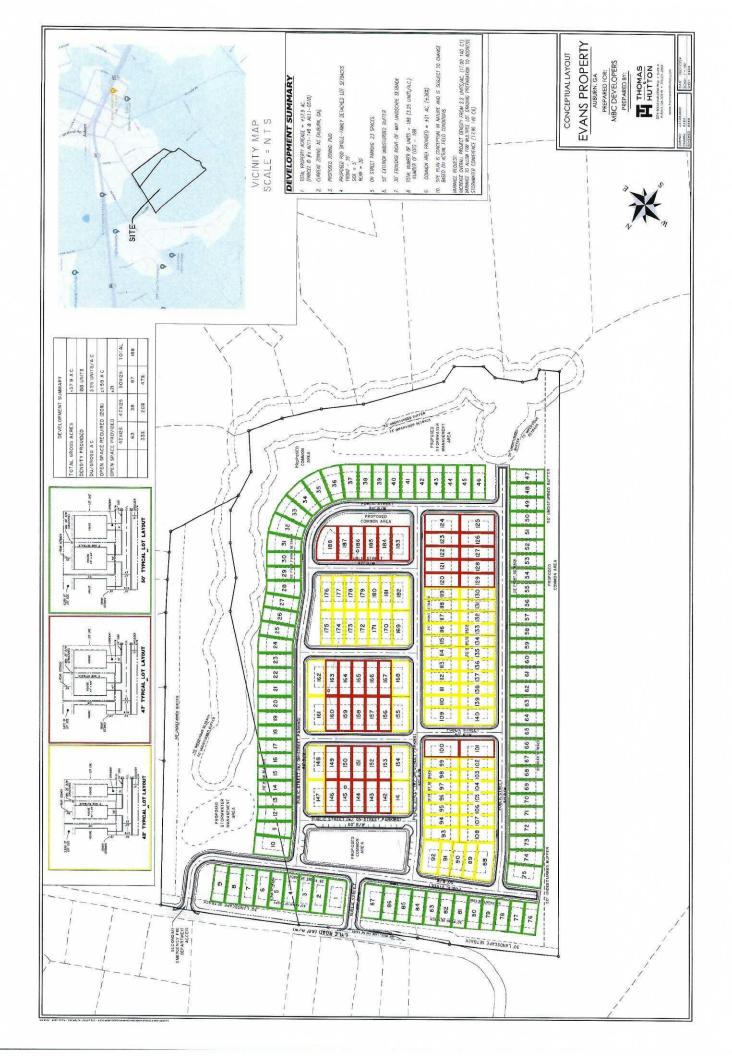

## WAIVER APPLICATION

| Type of Request:                                                               | ☐ Zoning/Special Exception                                                                                                                                     | ☐ Administrative                                                                         | □ Sign                                             | ☑Dev Regs.                                           |                                     | □ Other                                  |
|--------------------------------------------------------------------------------|----------------------------------------------------------------------------------------------------------------------------------------------------------------|------------------------------------------------------------------------------------------|----------------------------------------------------|------------------------------------------------------|-------------------------------------|------------------------------------------|
| Applicable Zoning/Sign                                                         | n Code Section:                                                                                                                                                | ***************************************                                                  |                                                    | 11                                                   |                                     |                                          |
| Nature of Request:                                                             | Required                                                                                                                                                       | Proposed                                                                                 | Minimum Setback<br>Requirements                    |                                                      | k Proposed Setback<br>Requirements  |                                          |
| Setback                                                                        |                                                                                                                                                                |                                                                                          |                                                    |                                                      |                                     |                                          |
| Sign                                                                           |                                                                                                                                                                |                                                                                          |                                                    |                                                      |                                     |                                          |
| # Parking Spaces                                                               |                                                                                                                                                                |                                                                                          |                                                    |                                                      |                                     |                                          |
| Other                                                                          |                                                                                                                                                                |                                                                                          |                                                    | , <u> </u>                                           |                                     |                                          |
| Name of Project/Sub                                                            | odivision: <mark>Harmony Far</mark>                                                                                                                            | ms                                                                                       |                                                    | Present Zo                                           | ning: A                             | G and CCD                                |
| Property Address/Lo                                                            |                                                                                                                                                                |                                                                                          |                                                    | Tax Parcel                                           | ID: AU                              | 11 152                                   |
| Briefly describe varia                                                         | ance request:                                                                                                                                                  |                                                                                          |                                                    |                                                      |                                     |                                          |
| Allowance for Stree<br>preliminary plans (                                     | et, Right-of-Way, Sho<br>See attached Exhibits                                                                                                                 | ulder, and Clear Zor<br>) Code 16.40.050 &                                               | nes design<br>16.28.020                            | as shown i                                           | n the                               |                                          |
| Owner Name: Blue F                                                             | River Development, Ll                                                                                                                                          | _C                                                                                       |                                                    |                                                      |                                     |                                          |
| Address: 3810 Wind                                                             | lermere Pkwy, Suite 5                                                                                                                                          | 604                                                                                      |                                                    |                                                      |                                     |                                          |
| Phone: 1-800-424-8802 Email: GReid@blueriverdevelopment.com                    |                                                                                                                                                                |                                                                                          |                                                    |                                                      |                                     |                                          |
| Applicant Name (if d                                                           | ifferent from above):Bli                                                                                                                                       | ue River Developr                                                                        | nent, LLC                                          | c/o LJA E                                            | nginee                              | ering, Inc.                              |
| Address: 299 South                                                             | Main Street, Alpharet                                                                                                                                          | ta, Georgia 30009                                                                        |                                                    |                                                      |                                     |                                          |
| Phone: 770-855-2430 Email: cdurnwald@lja.com                                   |                                                                                                                                                                |                                                                                          |                                                    |                                                      |                                     |                                          |
| be necessary, I understa<br>Ordinance. I understand<br>of the Auburn Zoning Or | ledge, this variance applica<br>and that I am responsible fo<br>I that failure to supply all re<br>rdinance) will result in the n<br>juired regarding Campaign | or filing additional materi<br>quired information (per t<br>ejection of this application | als as specifi<br>he relevant A<br>on. I have read | ed by the City of<br>pplicant Check<br>the provision | of Aubur<br>lists and<br>s of the 0 | n Zoning<br>Requirements<br>Georgia Code |
| Owner/Applicant Signature: Date: 8/5/24                                        |                                                                                                                                                                |                                                                                          |                                                    |                                                      |                                     |                                          |
| Sworn to and subscr                                                            | ibed before me this                                                                                                                                            | day of Augus                                                                             | <u> </u>                                           | ,20                                                  | 24.                                 | minimin                                  |
| Notary Public                                                                  | 1000                                                                                                                                                           | T                                                                                        |                                                    | ate: 8/5/6                                           | 14                                  | LINITA VAN S                             |
| Application Received                                                           |                                                                                                                                                                | Case Nu                                                                                  | mber:                                              | •                                                    | ANTON Z                             |                                          |
| Application Fee: 🗆 \$                                                          | 450                                                                                                                                                            |                                                                                          |                                                    |                                                      |                                     | O PUBL                                   |
| ZBOA Public Hearing                                                            | Date:                                                                                                                                                          |                                                                                          |                                                    |                                                      | Wall-200                            | 100 17.20                                |
|                                                                                |                                                                                                                                                                |                                                                                          |                                                    | William Co.                                          |                                     | THE COUNTY                               |