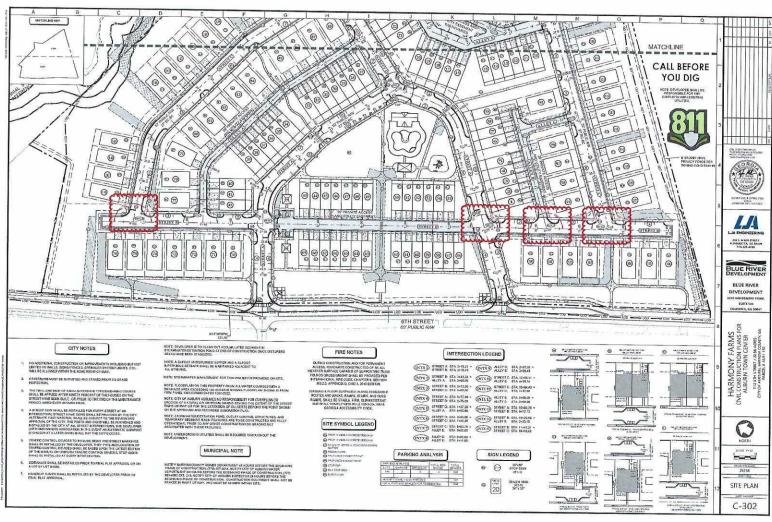

**PURPOSE:** Intersection angles at Harmony Farms ("o" 6th Street, parcel #

AU11 152)

**BACKGROUND:** The applicant is proposing to vary from typical intersection angles pursuant to Title 16 - Development Regulations of the City of Auburn.

## WAIVER APPLICATION

| Type of Request:                                                               | ☐ Zoning/Special Exception                                                                                                                                     | ☐ Administrative                                                                         | □ Sign                                             | ☑Dev Regs.                                           |                                     | □ Other                                  |
|--------------------------------------------------------------------------------|----------------------------------------------------------------------------------------------------------------------------------------------------------------|------------------------------------------------------------------------------------------|----------------------------------------------------|------------------------------------------------------|-------------------------------------|------------------------------------------|
| Applicable Zoning/Sign                                                         | n Code Section:                                                                                                                                                | ***************************************                                                  |                                                    | 11                                                   |                                     |                                          |
| Nature of Request:                                                             | Required                                                                                                                                                       | Proposed                                                                                 | Minimum Setback<br>Requirements                    |                                                      | k Proposed Setback<br>Requirements  |                                          |
| Setback                                                                        |                                                                                                                                                                |                                                                                          |                                                    |                                                      |                                     |                                          |
| Sign                                                                           |                                                                                                                                                                |                                                                                          |                                                    |                                                      |                                     |                                          |
| # Parking Spaces                                                               |                                                                                                                                                                |                                                                                          |                                                    |                                                      |                                     |                                          |
| Other                                                                          |                                                                                                                                                                |                                                                                          |                                                    | , <u> </u>                                           |                                     |                                          |
| Name of Project/Sub                                                            | odivision: <mark>Harmony Far</mark>                                                                                                                            | ms                                                                                       |                                                    | Present Zo                                           | ning: A                             | G and CCD                                |
| Property Address/Lo                                                            |                                                                                                                                                                |                                                                                          |                                                    | Tax Parcel                                           | ID: AU                              | 11 152                                   |
| Briefly describe varia                                                         | ance request:                                                                                                                                                  |                                                                                          |                                                    |                                                      |                                     |                                          |
| Allowance for Stree<br>preliminary plans (                                     | et, Right-of-Way, Sho<br>See attached Exhibits                                                                                                                 | ulder, and Clear Zor<br>) Code 16.40.050 &                                               | nes design<br>16.28.020                            | as shown i                                           | n the                               |                                          |
| Owner Name: Blue F                                                             | River Development, Ll                                                                                                                                          | _C                                                                                       |                                                    |                                                      |                                     |                                          |
| Address: 3810 Wind                                                             | lermere Pkwy, Suite 5                                                                                                                                          | 604                                                                                      |                                                    |                                                      |                                     |                                          |
| Phone: 1-800-424-8802 Email: GReid@blueriverdevelopment.com                    |                                                                                                                                                                |                                                                                          |                                                    |                                                      |                                     |                                          |
| Applicant Name (if d                                                           | ifferent from above):Bli                                                                                                                                       | ue River Developr                                                                        | nent, LLC                                          | c/o LJA E                                            | nginee                              | ering, Inc.                              |
| Address: 299 South                                                             | Main Street, Alpharet                                                                                                                                          | ta, Georgia 30009                                                                        |                                                    |                                                      |                                     |                                          |
| Phone: 770-855-2430 Email: cdurnwald@lja.com                                   |                                                                                                                                                                |                                                                                          |                                                    |                                                      |                                     |                                          |
| be necessary, I understa<br>Ordinance. I understand<br>of the Auburn Zoning Or | ledge, this variance applica<br>and that I am responsible fo<br>I that failure to supply all re<br>rdinance) will result in the n<br>juired regarding Campaign | or filing additional materi<br>quired information (per t<br>ejection of this application | als as specifi<br>he relevant A<br>on. I have read | ed by the City of<br>pplicant Check<br>the provision | of Aubur<br>lists and<br>s of the 0 | n Zoning<br>Requirements<br>Georgia Code |
| Owner/Applicant Signature: Date: 8/5/24                                        |                                                                                                                                                                |                                                                                          |                                                    |                                                      |                                     |                                          |
| Sworn to and subscr                                                            | ibed before me this                                                                                                                                            | day of Augus                                                                             | <u> </u>                                           | ,20                                                  | 24.                                 | minimin                                  |
| Notary Public                                                                  | 1000                                                                                                                                                           | T                                                                                        |                                                    | ate: 8/5/6                                           | 14                                  | LINITA VAN S                             |
| Application Received                                                           |                                                                                                                                                                | Case Nu                                                                                  | mber:                                              | •                                                    | ANTON Z                             |                                          |
| Application Fee: 🗆 \$                                                          | 450                                                                                                                                                            |                                                                                          |                                                    |                                                      |                                     | O PUBL                                   |
| ZBOA Public Hearing                                                            | Date:                                                                                                                                                          |                                                                                          |                                                    |                                                      | Wall-200                            | 100 17.20                                |
|                                                                                |                                                                                                                                                                |                                                                                          |                                                    | William Co.                                          |                                     | THE COUNTY                               |