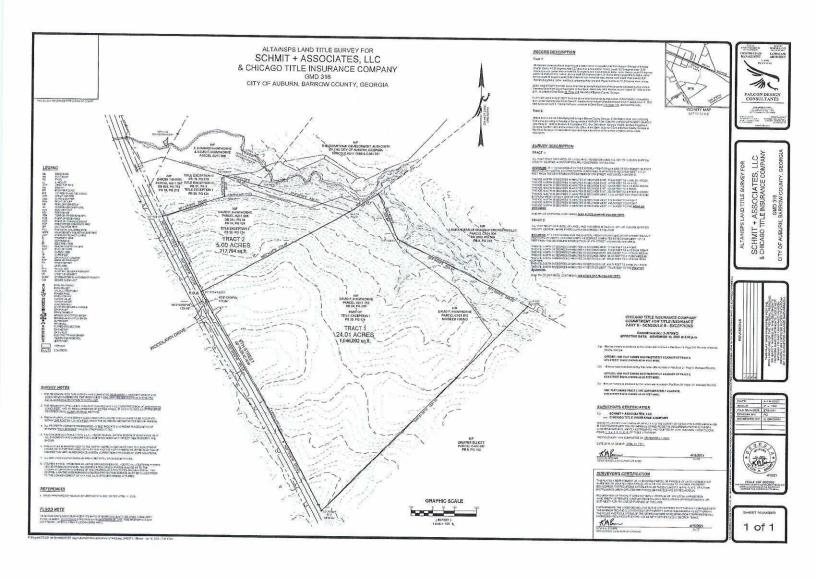

**PURPOSE:** Intersection angles at Harmony Farms ("o" 6th Street, parcel #

AU11 152)

**BACKGROUND:** The applicant is proposing to vary from typical intersection angles pursuant to Title 16 - Development Regulations of the City of Auburn.

## WAIVER APPLICATION

| Type of Request:                                                               | ☐ Zoning/Special Exception                                                                                                                                     | ☐ Administrative                                                                         | □ Sign                                             | ☑Dev Regs.                                           |                                     | □ Other                                  |
|--------------------------------------------------------------------------------|----------------------------------------------------------------------------------------------------------------------------------------------------------------|------------------------------------------------------------------------------------------|----------------------------------------------------|------------------------------------------------------|-------------------------------------|------------------------------------------|
| Applicable Zoning/Sign                                                         | n Code Section:                                                                                                                                                | ***************************************                                                  |                                                    | 11                                                   |                                     |                                          |
| Nature of Request:                                                             | Required                                                                                                                                                       | Proposed                                                                                 | Minimum Setback<br>Requirements                    |                                                      | k Proposed Setback<br>Requirements  |                                          |
| Setback                                                                        |                                                                                                                                                                |                                                                                          |                                                    |                                                      |                                     |                                          |
| Sign                                                                           |                                                                                                                                                                |                                                                                          |                                                    |                                                      |                                     |                                          |
| # Parking Spaces                                                               |                                                                                                                                                                |                                                                                          |                                                    |                                                      |                                     |                                          |
| Other                                                                          |                                                                                                                                                                |                                                                                          |                                                    | , <u> </u>                                           |                                     |                                          |
| Name of Project/Sub                                                            | odivision: <mark>Harmony Far</mark>                                                                                                                            | ms                                                                                       |                                                    | Present Zo                                           | ning: A                             | G and CCD                                |
| Property Address/Lo                                                            |                                                                                                                                                                |                                                                                          |                                                    | Tax Parcel                                           | ID: AU                              | 11 152                                   |
| Briefly describe varia                                                         | ance request:                                                                                                                                                  |                                                                                          |                                                    |                                                      |                                     |                                          |
| Allowance for Stree<br>preliminary plans (                                     | et, Right-of-Way, Sho<br>See attached Exhibits                                                                                                                 | ulder, and Clear Zor<br>) Code 16.40.050 &                                               | nes design<br>16.28.020                            | as shown i                                           | n the                               |                                          |
| Owner Name: Blue F                                                             | River Development, Ll                                                                                                                                          | _C                                                                                       |                                                    |                                                      |                                     |                                          |
| Address: 3810 Wind                                                             | lermere Pkwy, Suite 5                                                                                                                                          | 604                                                                                      |                                                    |                                                      |                                     |                                          |
| Phone: 1-800-424-8802 Email: GReid@blueriverdevelopment.com                    |                                                                                                                                                                |                                                                                          |                                                    |                                                      |                                     |                                          |
| Applicant Name (if d                                                           | ifferent from above):Bli                                                                                                                                       | ue River Developr                                                                        | nent, LLC                                          | c/o LJA E                                            | nginee                              | ering, Inc.                              |
| Address: 299 South                                                             | Main Street, Alpharet                                                                                                                                          | ta, Georgia 30009                                                                        |                                                    |                                                      |                                     |                                          |
| Phone: 770-855-2430 Email: cdurnwald@lja.com                                   |                                                                                                                                                                |                                                                                          |                                                    |                                                      |                                     |                                          |
| be necessary, I understa<br>Ordinance. I understand<br>of the Auburn Zoning Or | ledge, this variance applica<br>and that I am responsible fo<br>I that failure to supply all re<br>rdinance) will result in the n<br>juired regarding Campaign | or filing additional materi<br>quired information (per t<br>ejection of this application | als as specifi<br>he relevant A<br>on. I have read | ed by the City of<br>pplicant Check<br>the provision | of Aubur<br>lists and<br>s of the 0 | n Zoning<br>Requirements<br>Georgia Code |
| Owner/Applicant Signature: Date: 8/5/24                                        |                                                                                                                                                                |                                                                                          |                                                    |                                                      |                                     |                                          |
| Sworn to and subscr                                                            | ibed before me this                                                                                                                                            | day of Augus                                                                             | <u> </u>                                           | ,20                                                  | 24.                                 | minimin                                  |
| Notary Public                                                                  | 1000                                                                                                                                                           | T                                                                                        |                                                    | ate: 8/5/6                                           | 14                                  | LINITA VAN S                             |
| Application Received                                                           |                                                                                                                                                                | Case Nu                                                                                  | mber:                                              | •                                                    | ANTON Z                             |                                          |
| Application Fee: 🗆 \$                                                          | 450                                                                                                                                                            |                                                                                          |                                                    |                                                      |                                     | O PUBL                                   |
| ZBOA Public Hearing                                                            | Date:                                                                                                                                                          |                                                                                          |                                                    |                                                      | Wall-200                            | 100 17.20                                |
|                                                                                |                                                                                                                                                                |                                                                                          |                                                    | William Co.                                          |                                     | THE COUNTY                               |