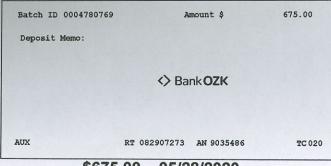

## **OTHER TRANSACTIONS**

| DESCRIPTION                | DEBITS                                                     | CREDITS                                                    |
|----------------------------|------------------------------------------------------------|------------------------------------------------------------|
| MERCHANT CAPTURE DEPOSIT   |                                                            | 675.00                                                     |
| MERCHANT CAPTURE DEPOSIT   |                                                            | 675.00                                                     |
| INTEREST                   |                                                            | 1.79                                                       |
| ATT Payment XXXXX6011EPAYE | 172.40                                                     |                                                            |
|                            | MERCHANT CAPTURE DEPOSIT MERCHANT CAPTURE DEPOSIT INTEREST | MERCHANT CAPTURE DEPOSIT MERCHANT CAPTURE DEPOSIT INTEREST |

CITY OF AUBURN PAGE 2-2 Statement Date: 05/29/20 Account Number: 9035486

\$675.00 05/07/2020 \$675.00 05/07/2020

\$675.00 05/28/2020

\$675.00 05/28/2020